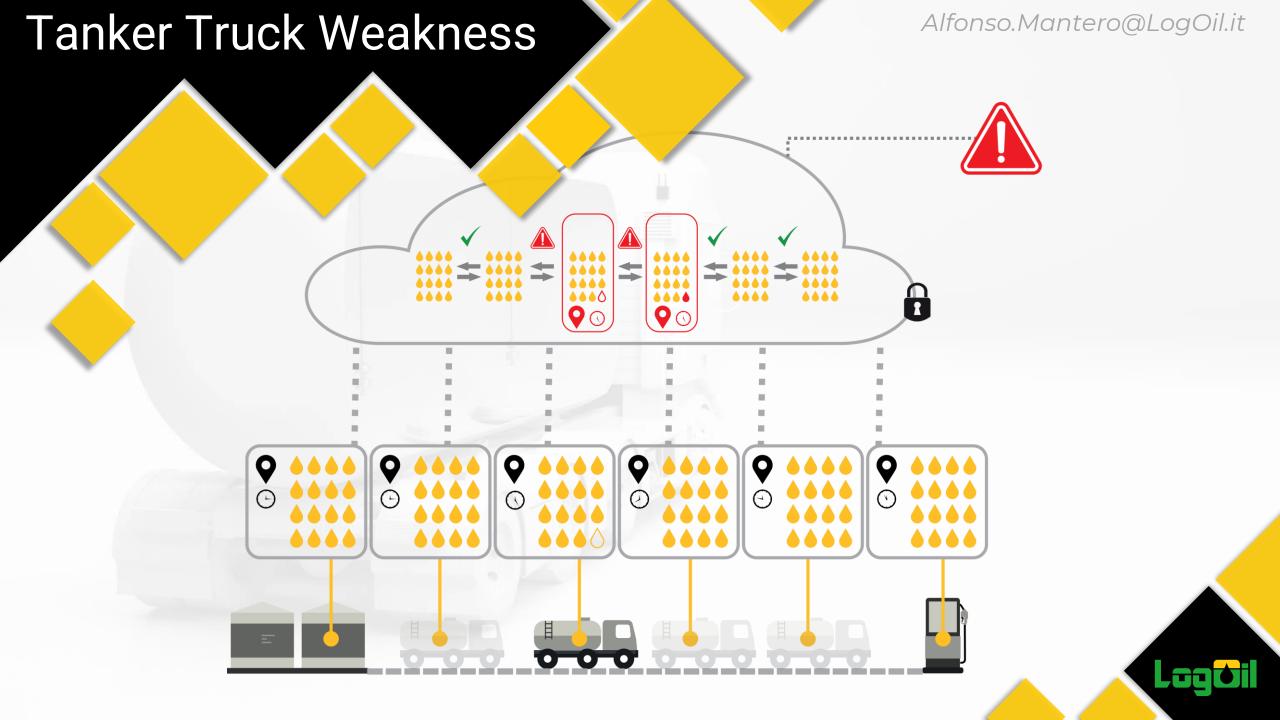

### A patented system

**LEAKS** 

**FRAUDS** 

**ADULTERATION** 

### A patented system

Automated Detection of «Leaks»

**Automated Delivery Management** 

Full Delivery Chain Securing

#### A patented system

Automated Detection of «Leaks»

**Automated Delivery Management** 

Full Delivery Chain Securing

Automation