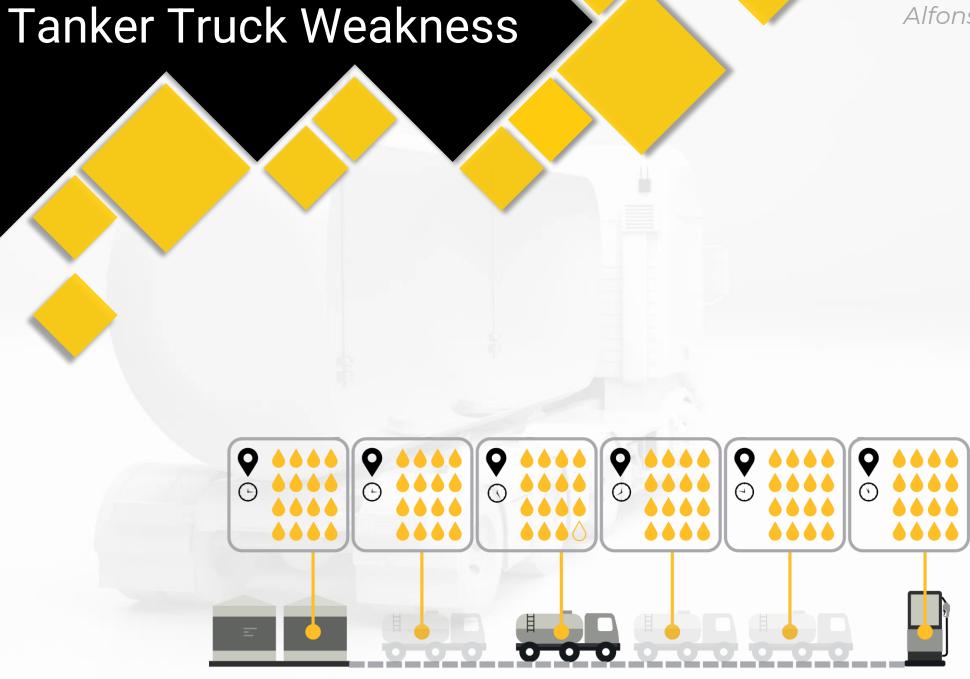

### A patented system

Automated Detection of «Leaks»

**Automated Delivery Management** 

Full Delivery Chain Securing

#### A patented system

Automated Detection of «Leaks»

**Automated Delivery Management** 

Full Delivery Chain Securing

Automation