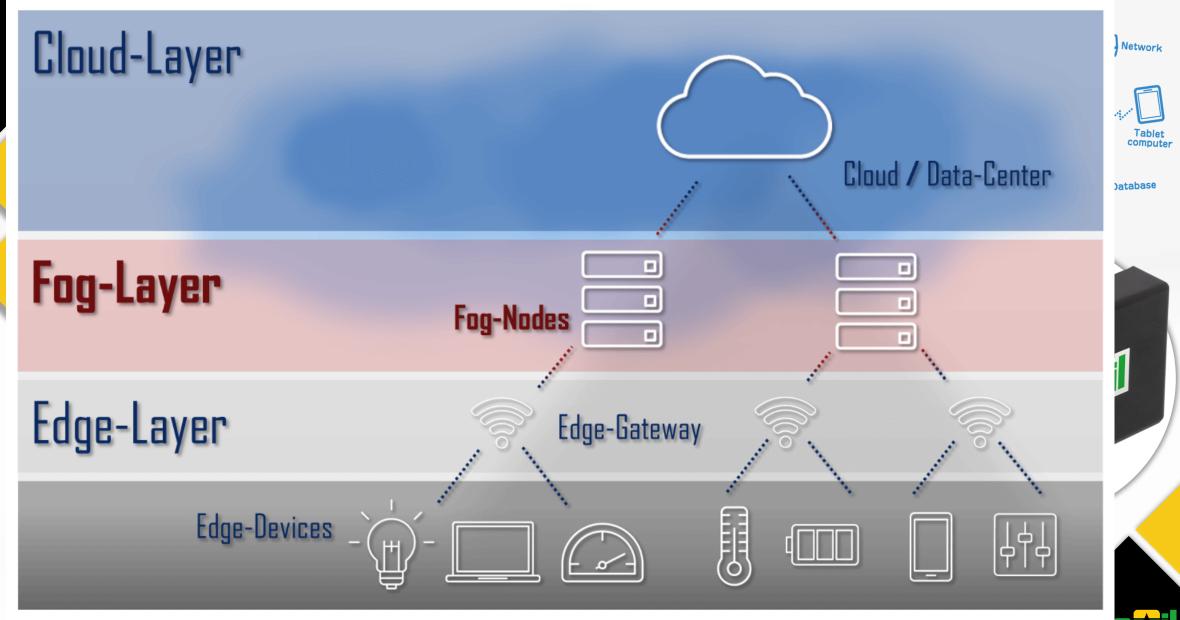

#### A patented system

Automated Detection of «Leaks»

**Automated Delivery Management** 

Full Delivery Chain Securing

Automation