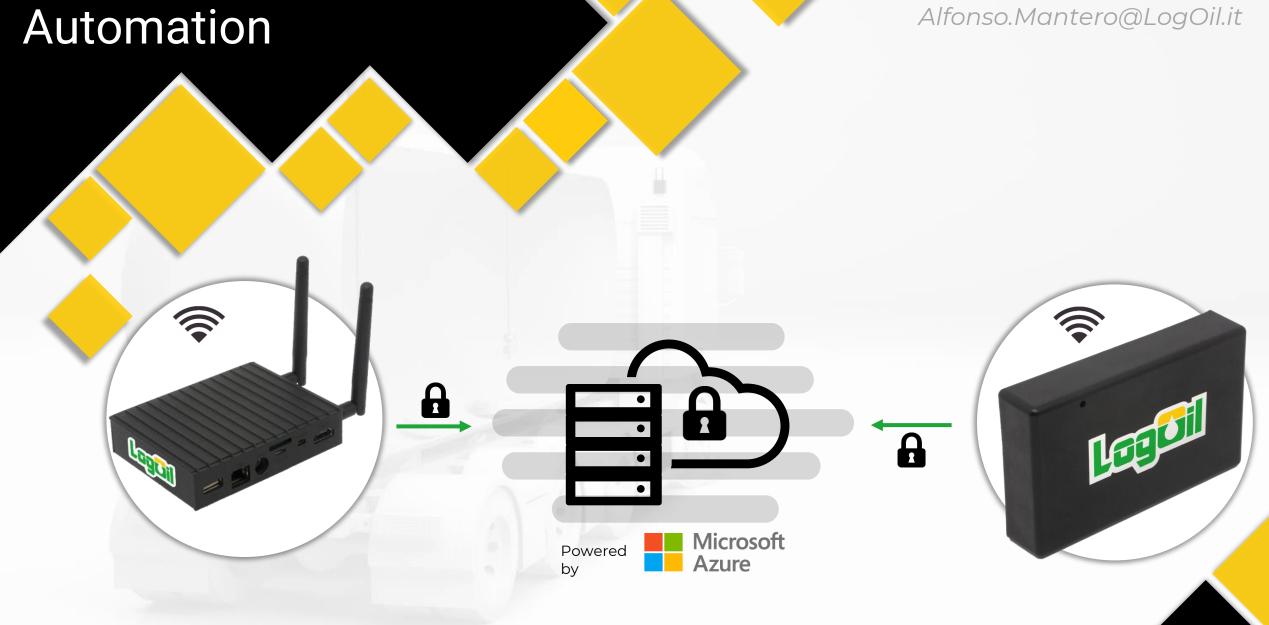

#### A patented system

Automated Detection of «Leaks»

**Automated Delivery Management** 

Full Delivery Chain Securing

Automation